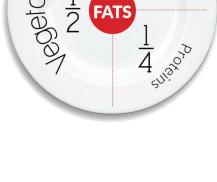

## **USE OUR PLATE-MAPPING SYSTEM FOR PORTION CONTROL**

The Saba 60<sup>™</sup> Plan trains you to plate-map, which is a simple, yet effective method for portion control.

• Choose your Vegetables, Carbohydrates and Proteins

• Portion your foods according to the plate map we have provided to the right

Eating a lot of vegetables not only gives you a tasty variety of foods, but helps you feel full, get lots of vitamins and stay regular.

Some foods - like oatmeal and eggs, - may be difficult to plate-map. In these cases, use your hands as a measurement tool. Carbohydrates should be the size of your clenched fist, fat the size of the tip of your thumb, and protein the size of the palm of your hand.